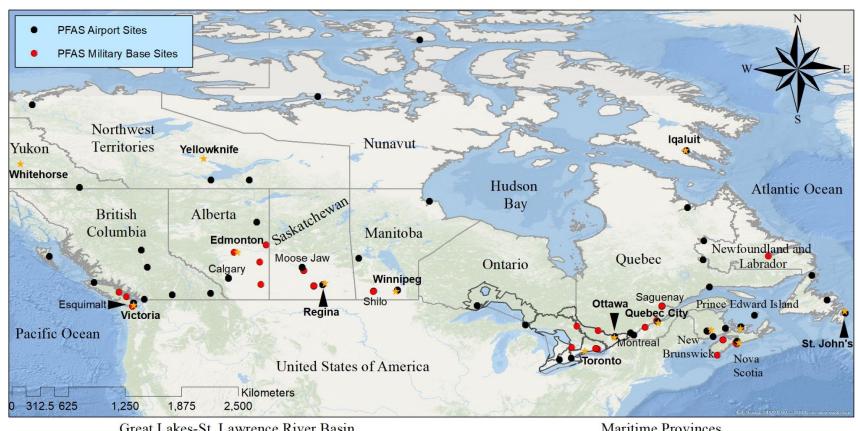

## PFAS Contamination sites in Airports and Military Bases in Canada





## **Confirmed and Suspected Sites of PFAS-Contamination**

| Province                  | Type of Site  | Site Name                                                                       | Confirmed or Suspected |
|---------------------------|---------------|---------------------------------------------------------------------------------|------------------------|
| Newfoundland and Labrador | Airport       | St. Anthony Airport Former Fire Training Area                                   | Confirmed              |
|                           | Airport       | Wabush Airport Former Fire Training Area                                        | Confirmed              |
|                           | Airport       | Gander International Airport Former Fire Training Area