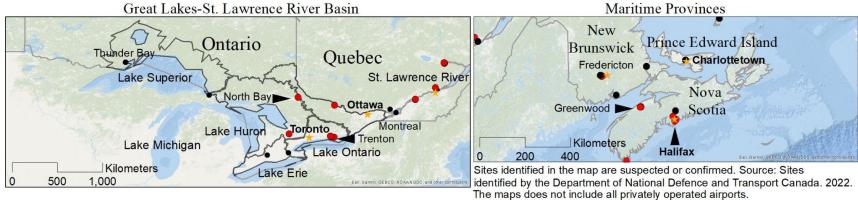

## PFAS Contamination sites in Airports and Military Bases in Canada





## **Confirmed and Suspected Sites of PFAS-Contamination**

| Province                  | Type of Site  | Site Name                                                                       | Confirmed or Suspected |
|---------------------------|---------------|---------------------------------------------------------------------------------|------------------------|
| Newfoundland and Labrador | Airport       | St. Anthony Airport Former Fire Training Area                                   | Confirmed              |
|                           | Airport       | Wabush Airport Former Fire Training Area                                        | Confirmed              |
|                           | Airport       | Gander International Airport Former Fire Training Area